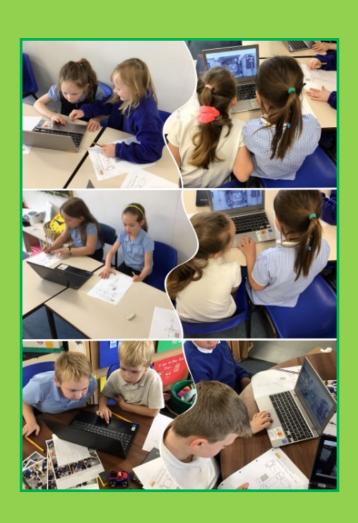

In PE this week, children were developing their ball skills with Mr Ellis and did a better job than Miss T!

Children have worked hard on their ICT skills with Mrs Flemming, our younger children were working on data handling and our older children took a virtual tour of the international space station!