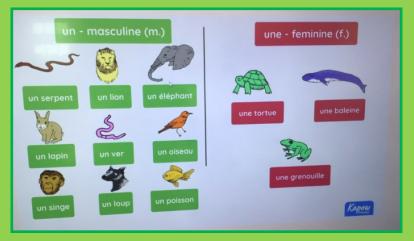

#### Can you blue-lieve it?

Class 2 have been busy this week recounting what they did in the half term holidays. In French they have been exploring animal names and learning how to describe the animals and their habitats.

In English, we have written a recount based on our half term holidays. We have shown `artistic license' and written exciting reports about our dream adventures.

In French, we have explored if animal names are masculine or feminine and have started to describe animals and their habitats. We have really enjoyed our French